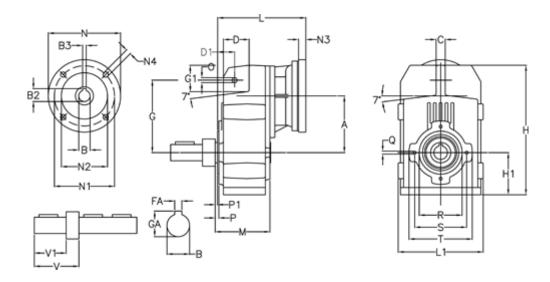

## **Measures**

D1 = 54.0

| FA = 10    | M = 125.0                                                    | Q = M10x17                                                                                               |
|------------|--------------------------------------------------------------|----------------------------------------------------------------------------------------------------------|
| G = 170    | N = 160                                                      | R = 110                                                                                                  |
| G1 = 84.0  | N1 = 130                                                     | S = 130                                                                                                  |
| GA = 38.0  | N2 = 110                                                     | T = 150                                                                                                  |
| H = 326.0  | N4 = M8x16                                                   | V = 93.0                                                                                                 |
| H1 = 102.0 | O = 13                                                       | V1 = 60                                                                                                  |
| L = 225.5  | P = 6.5                                                      |                                                                                                          |
|            | G = 170<br>G1 = 84.0<br>GA = 38.0<br>H = 326.0<br>H1 = 102.0 | G = 170 N = 160<br>G1 = 84.0 N1 = 130<br>GA = 38.0 N2 = 110<br>H = 326.0 N4 = M8x16<br>H1 = 102.0 O = 13 |

L1 = 210 P1 = 3.5